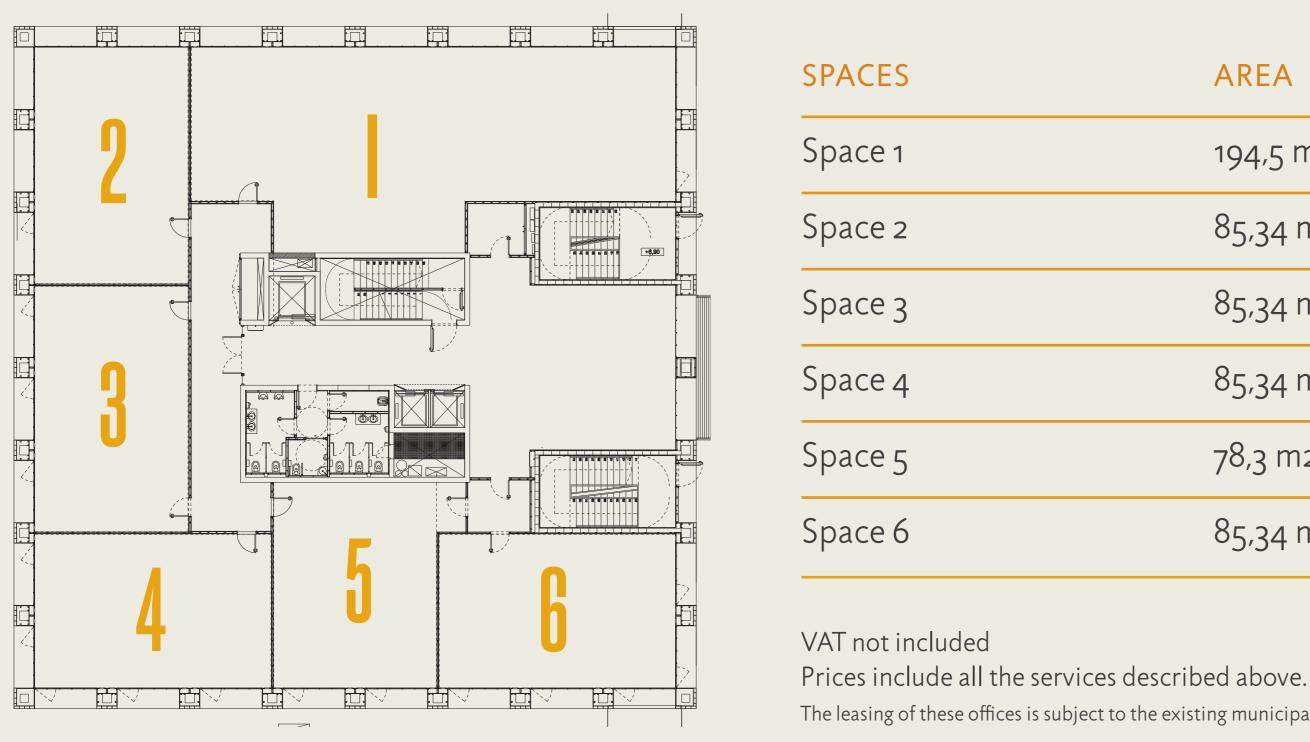

### Retail premises

### Distribution, size and price of retail spaces

Modular spaces that can be configured according to the client's needs

| AREA     | PRICE       | MONTHLY PRICE |
|----------|-------------|---------------|
| 194,5 m2 | 14,34 €/m2  | 2.789,13 €    |
| 85,34 m2 | 14,34 €/m2  | 1.223,76 €    |
| 85,34 m2 | 14,34 €/m2  | 1.223,76 €    |
| 85,34 m2 | 14,34 €/m2  | 1.223,76 €    |
| 78,3 m2  | 13,23 € /m2 | 1.035,91 €    |
| 85,34 m2 | 14,34 €/m2  | 1.223.76 €    |

The leasing of these offices is subject to the existing municipal taxes such as the IBI, waste removal and those that pertain to the activity to be carried out.