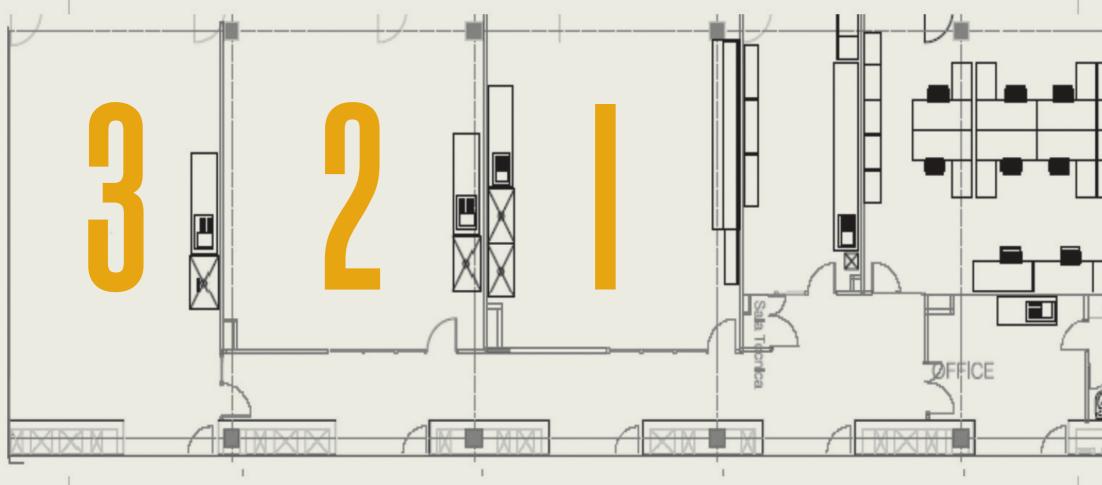

Module B 55,90 m<sup>2</sup> Module C 29,80 m² Module D 22,90 m<sup>2</sup>

### TCM3

### Distribution, size and price of the spaces

Modular spaces that can be configured according to the clier

Module A 206,15 m<sup>2</sup> Module B 203,15 m<sup>2</sup> Module C 195,15 m²

| nt's needs                                           |               |                       |
|------------------------------------------------------|---------------|-----------------------|
| ENT PER M <sup>2</sup><br>o to 206,15 m <sup>2</sup> | 400 to 799 m² | 810,6 m² (full floor) |
| 3,85€/m²                                             | 13,00€/m²     | 13,00€/m²             |
| 7,17 €/m²                                            | 14,60€/m²     | 13,50€/m²             |
|                                                      |               |                       |