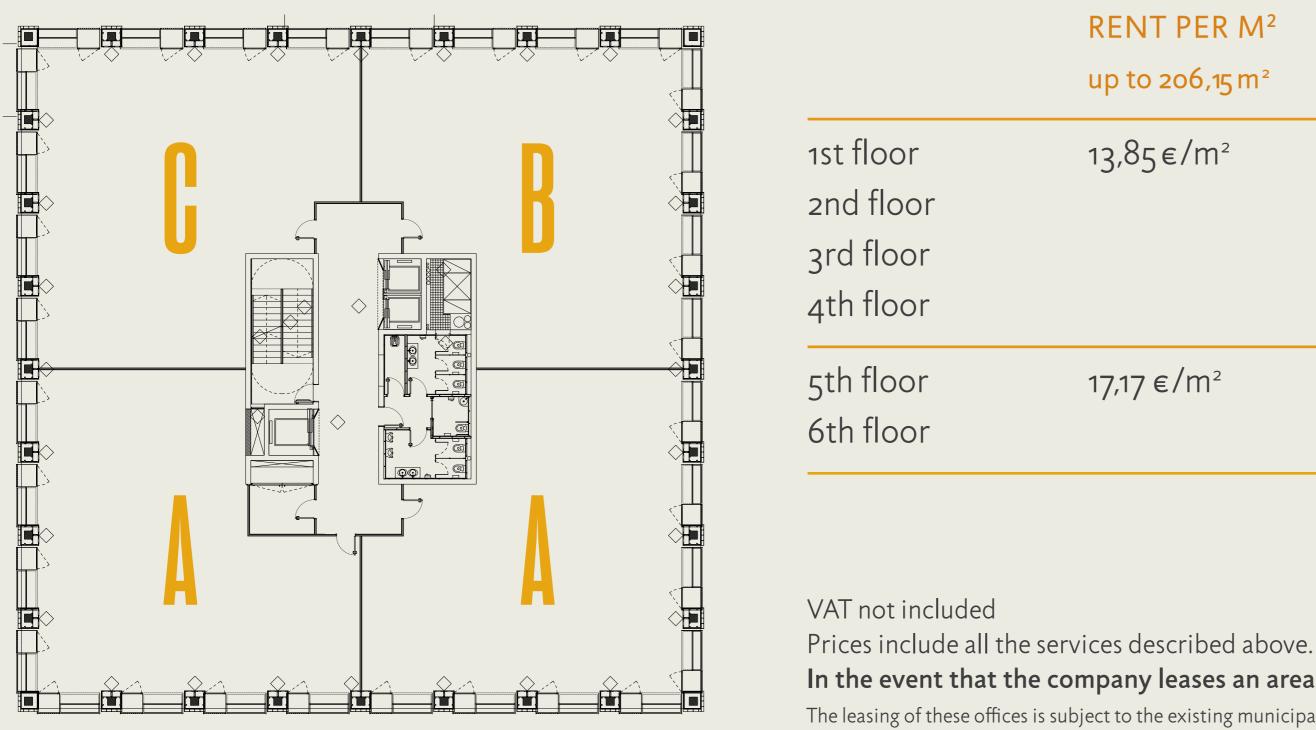

### TCM3

### Distribution, size and price of the spaces

Modular spaces that can be configured according to the clier

Module A 206,15 m<sup>2</sup> Module B 203,15 m<sup>2</sup> Module C 195,15 m²

| nt's needs                                           |               |                       |
|------------------------------------------------------|---------------|-----------------------|
| ENT PER M <sup>2</sup><br>o to 206,15 m <sup>2</sup> | 400 to 799 m² | 810,6 m² (full floor) |
| 3,85€/m²                                             | 13,00€/m²     | 13,00€/m²             |
| 7,17 €/m²                                            | 14,60€/m²     | 13,50€/m²             |
|                                                      |               |                       |

In the event that the company leases an area of more than 196m2, a parking space is included in the contract price.

The leasing of these offices is subject to the existing municipal taxes such as the IBI, waste removal and those that pertain to the activity to be carried out.