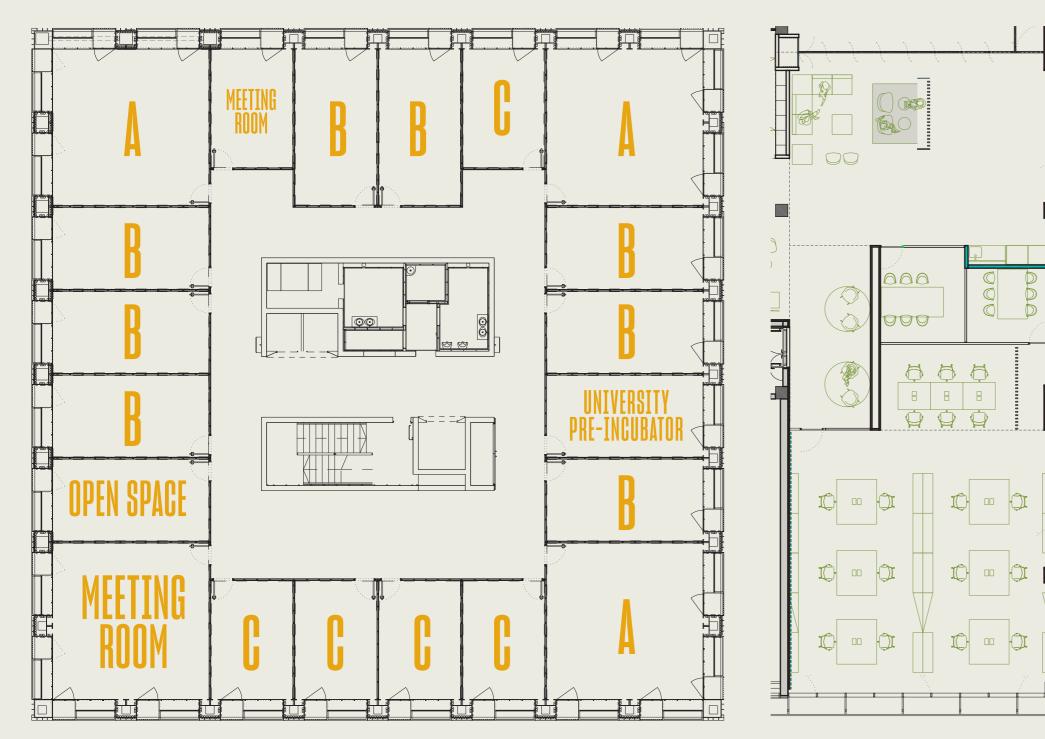

### Distribution, size and price of the spaces

#### TCM2

Module A 55 m² Module B 30 m² Module C 23 M² Open Space

|               |                     | 1st YEAR                         | 2nd YEAR                         | 3rd YEAR                         | 4th and 5th                    |
|---------------|---------------------|----------------------------------|----------------------------------|----------------------------------|--------------------------------|
|               | m²/€                | 10,28 €                          | 12,34 €                          | 15,42 €                          | 15,42 €                        |
| С             | 23 m²               | 236,44 €/month                   | 283,82 ¢/month                   | 354,66 €/month                   | 354,66 €/mont                  |
| В             | 30 m²               | 308,40 €/month                   | 370,20 €/month                   | 462,60 €/month                   | 462,60 €/mont                  |
| А             | 55 m²               | 565,40 €/month                   | 678,70 €/month                   | 848,10 €/month                   | 848,10 €/month                 |
| Open<br>Space | 1 table<br>2 tables | 185,04 €/month<br>215,88 €/month | 195,32 €/month<br>226,16 €/month | 200,46 e/month<br>236,44 e/month | 205,60 €/mont<br>246,72 €/mont |

Module B 55,90 m<sup>2</sup> Module C 29,80 m² Module D 22,90 m<sup>2</sup>