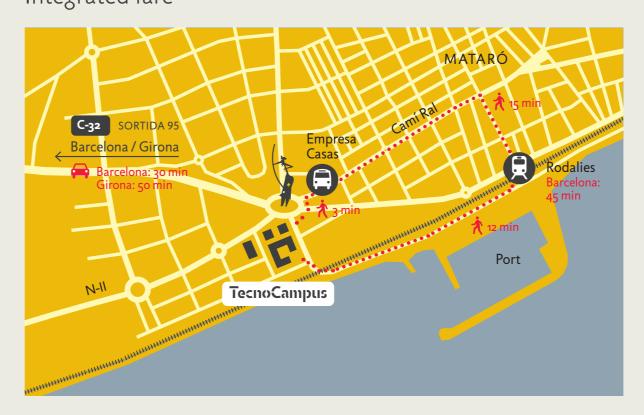

#### How to get to TecnoCampus by public transport Integrated fare

| K | Suburban Irain (Rodalies Rente)                      |
|---|------------------------------------------------------|
|   | From Barcelona                                       |
|   | Frequency: 7 minutes                                 |
| _ |                                                      |
|   | Urban buses                                          |
|   | <b>Urban buses</b><br>Station - TecnoCampus (line 4) |

- C10 C10 Casas Bus Stops at all small towns from Barcelona to Mataró
- E11.1 E11.1 Casas Bus Direct from Barcelona (Pl. Tetuan - Rda. Universitat, 21) Frequency: 10 minutes (rush hour)
- E13 Sagalés (Bus del Vallès) Sabadell - Granollers - Mataró