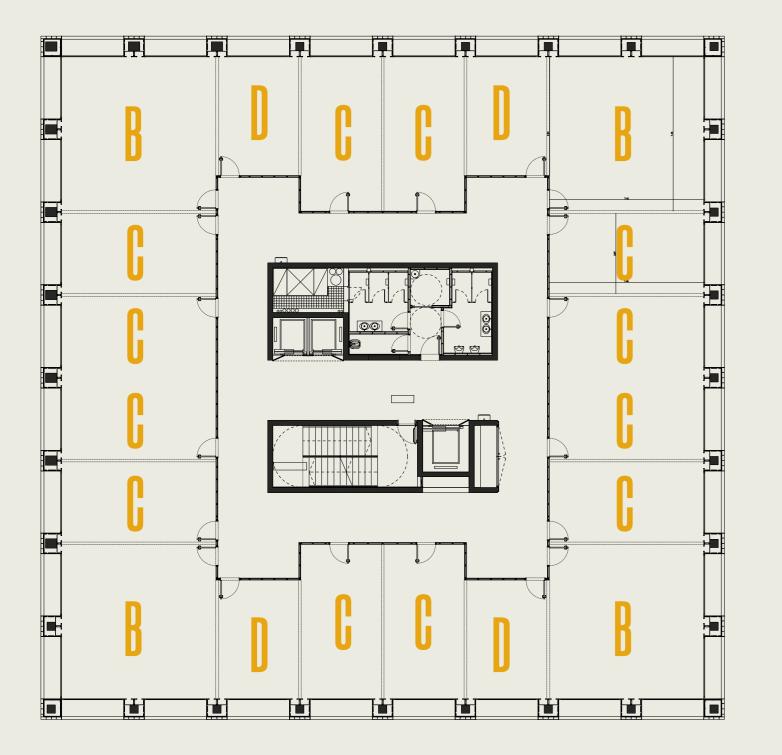

### TCM3

### Distribution, size and price of the spaces

Modular spaces that can be configured according to the clier

Module A 206,15 m<sup>2</sup> Module B 203,15 m<sup>2</sup> Module C 195,15 m²

| nt's needs                                           |               |                       |
|------------------------------------------------------|---------------|-----------------------|
| ENT PER M <sup>2</sup><br>o to 206,15 m <sup>2</sup> | 400 to 799 m² | 810,6 m² (full floor) |
| 3,85€/m²                                             | 13,00€/m²     | 13,00€/m²             |
| 7,17 €/m²                                            | 14,60€/m²     | 13,50€/m²             |
|                                                      |               |                       |